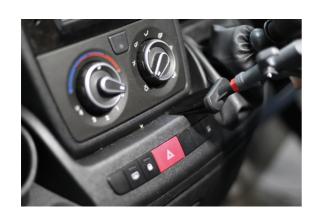

## **Air Brush Blow Gun 2"**

Lightweight brush blow gun, ideal for cleaning parts upholstery/air vents parts and hard to reach areas. Uses standard workshop air.