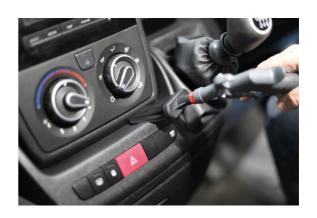

## **Air Brush Blow Gun 2"**

Lightweight brush blow gun, ideal for cleaning parts upholstery/air vents parts and hard to reach areas. Uses standard workshop air.

## **Additional Information**

- Brush: 2" (50mm) wide, ideal for easy cleaning of upholstery, air vents, parts or any hard to reach areas.
- · Working pressure: 90psi; max air pressure: 170psi.
- Inlet thread: 1/4". Brush attachment thread: M10 x 1.25.
- Average air consumption: 8CFM.
- Body manufactured from strong & lightweight composite material. Use with Connect Airline Adaptor, Part No. 30951 (uk), 30982 (Euro).