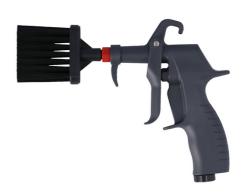

## **Air Brush Blow Gun 2"**

Lightweight brush blow gun, ideal for cleaning parts upholstery/air vents parts and hard to reach areas. Uses standard workshop air.

## **Additional Information**

- Brush: 2" (50mm) wide, ideal for easy cleaning of upholstery, air vents, parts or any hard to reach areas.
- · Working pressure: 90psi; max air pressure: 170psi.
- Inlet thread: 1/4". Brush attachment thread: M10 x 1.25.
- Average air consumption: 8CFM.
- Body manufactured from strong & lightweight composite material. Use with Connect Airline Adaptor, Part No. 30951 (uk), 30982 (Euro).