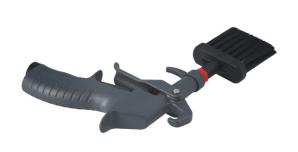

## **Air Brush Blow Gun 2"**

Lightweight brush blow gun, ideal for cleaning parts upholstery/air vents parts and hard to reach areas. Uses standard workshop air.

## **Additional Information**

- Brush: 2" (50mm) wide, ideal for easy cleaning of upholstery, air vents, parts or any hard to reach areas.
- · Working pressure: 90psi; max air pressure: 170psi.
- Inlet thread: 1/4". Brush attachment thread: M10 x 1.25.
- Average air consumption: 8CFM.
- Body manufactured from strong & lightweight composite material. Use with Connect Airline Adaptor, Part No. 30951 (uk), 30982 (Euro).