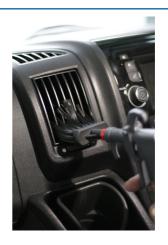

## **Air Brush Blow Gun 2"**

Lightweight brush blow gun, ideal for cleaning parts upholstery/air vents parts and hard to reach areas. Uses standard workshop air.

## **Additional Information**

- Brush: 2" (50mm) wide, ideal for easy cleaning of upholstery, air vents, parts or any hard to reach areas.
- · Working pressure: 90psi; max air pressure: 170psi.
- Inlet thread: 1/4". Brush attachment thread: M10 x 1.25.
- Average air consumption: 8CFM.
- Body manufactured from strong & lightweight composite material. Use with Connect Airline Adaptor, Part No. 30951 (uk), 30982 (Euro).