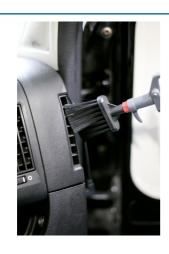

## **Air Brush Blow Gun 2"**

Lightweight brush blow gun, ideal for cleaning parts upholstery/air vents parts and hard to reach areas. Uses standard workshop air.

## **Additional Information**

- Brush: 2" (50mm) wide, ideal for easy cleaning of upholstery, air vents, parts or any hard to reach areas.
- · Working pressure: 90psi; max air pressure: 170psi.
- Inlet thread: 1/4". Brush attachment thread: M10 x 1.25.
- Average air consumption: 8CFM.
- Body manufactured from strong & lightweight composite material. Use with Connect Airline Adaptor, Part No. 30951 (uk), 30982 (Euro).