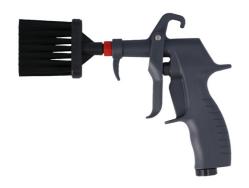

## **Air Brush Blow Gun 2"**

Lightweight brush blow gun, ideal for cleaning parts upholstery/air vents parts and hard to reach areas. Uses standard workshop air.

## **Additional Information**

- Brush: 2" (50mm) wide, ideal for easy cleaning of upholstery, air vents, parts or any hard to reach areas.
- · Working pressure: 90psi; max air pressure: 170psi.
- Inlet thread: 1/4". Brush attachment thread: M10 x 1.25.
- Average air consumption: 8CFM.
- Body manufactured from strong & lightweight composite material. Use with Connect Airline Adaptor, Part No. 30951 (uk), 30982 (Euro).