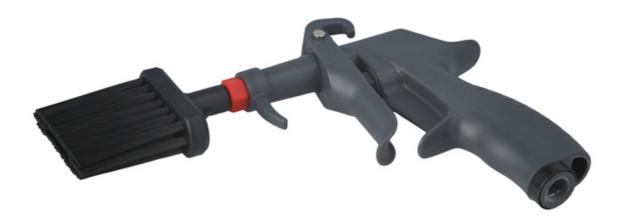

## **Air Brush Blow Gun 2"**

Lightweight brush blow gun, ideal for cleaning parts upholstery/air vents parts and hard to reach areas. Uses standard workshop air.

## **Additional Information**

- Brush: 2" (50mm) wide, ideal for easy cleaning of upholstery, air vents, parts or any hard to reach areas.
- · Working pressure: 90psi; max air pressure: 170psi.
- Inlet thread: 1/4". Brush attachment thread: M10 x 1.25.
- Average air consumption: 8CFM.
- Body manufactured from strong & lightweight composite material. Use with Connect Airline Adaptor, Part No. 30951 (uk), 30982 (Euro).